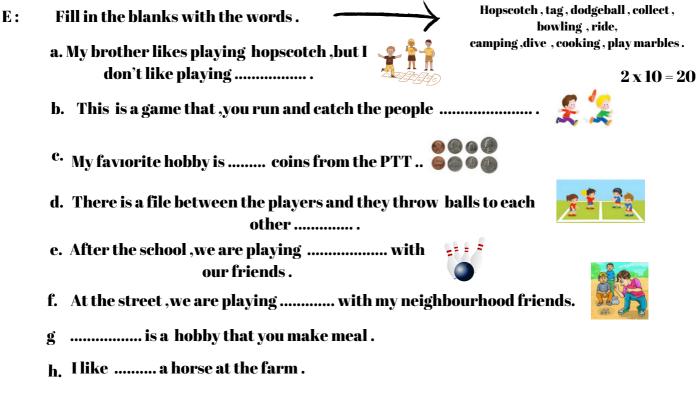

- I. I like ..... near the seaside at the summer .
- j. .....is a thing that we jump in the sea .
- f.

Answer the questions according to the invitation card :  $5 \times 3 = 15$ 

- **a** . Where is the party ?
- **b.** When is the party ?
- **C.** Who is the dj?
- **d.** How many people can come to party?
- e. What can we eat at the party?