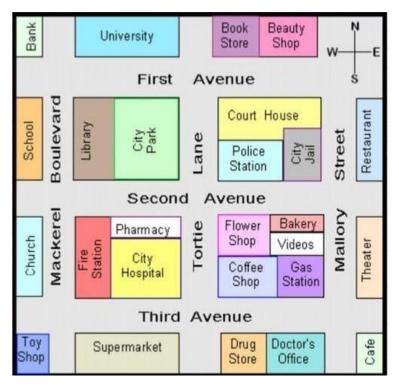

### E- Answer the questions according to the map. 5x5 =25pts

- 1.Is there a museum?
- 2. Where is the pharmacy?
- 3. Is the bank opposite the school?
- **4.**Where is the police station?
- **5.**Which place is next to the gas station?