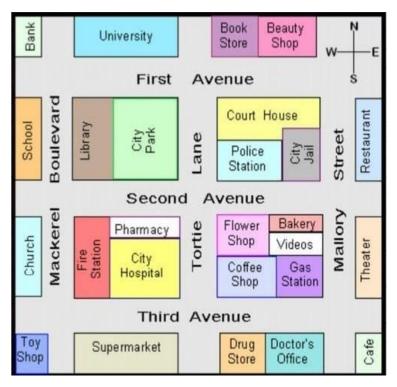

### E- Answer the questions according to the map. 5x5= 25pts

- 1. Where is the book store?
- 2. Is there a post Office?
- **3.** Which place is opposite the theater?
- **4.** Where is the videos?
- 5. Is the doctor's office next to the drug store?