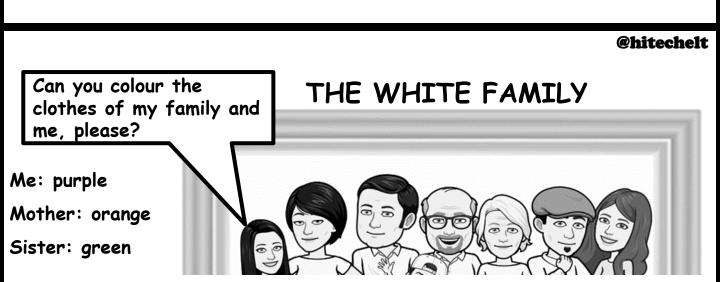

Grandmother: pink

Aunt: red

Father: blue

Brother: grey

Grandfather: brown

Uncle: black

Who is she? She is my \_\_\_\_\_.

Who is she? She is my \_\_\_\_\_.