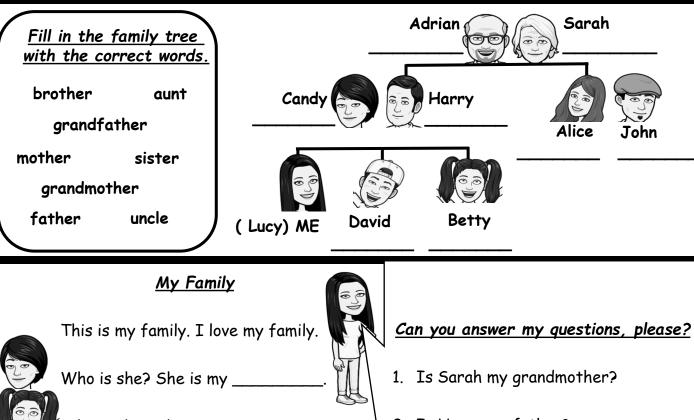

Who is she? She is my \_\_\_\_\_.

This is my family. I love my family.

Who is he? He is my \_\_\_\_\_.

Who is he? He is my \_\_\_\_\_.

Who is he? He is my \_\_\_\_\_.

Who is he? He is my \_

- 2. Is Harry my father?
- 3. Is Betty my sister?
- 4. Is John my brother?
- 5. Is Candy my mother?
- 6. Who is my aunt?
- 7. Who is my uncle?
- 8. Who is my grandfather?

brother grandfather aunt mother sister grandmother father uncle

| SIEC | RHE |
|------|-----|
|      |     |

**@hitechelt**