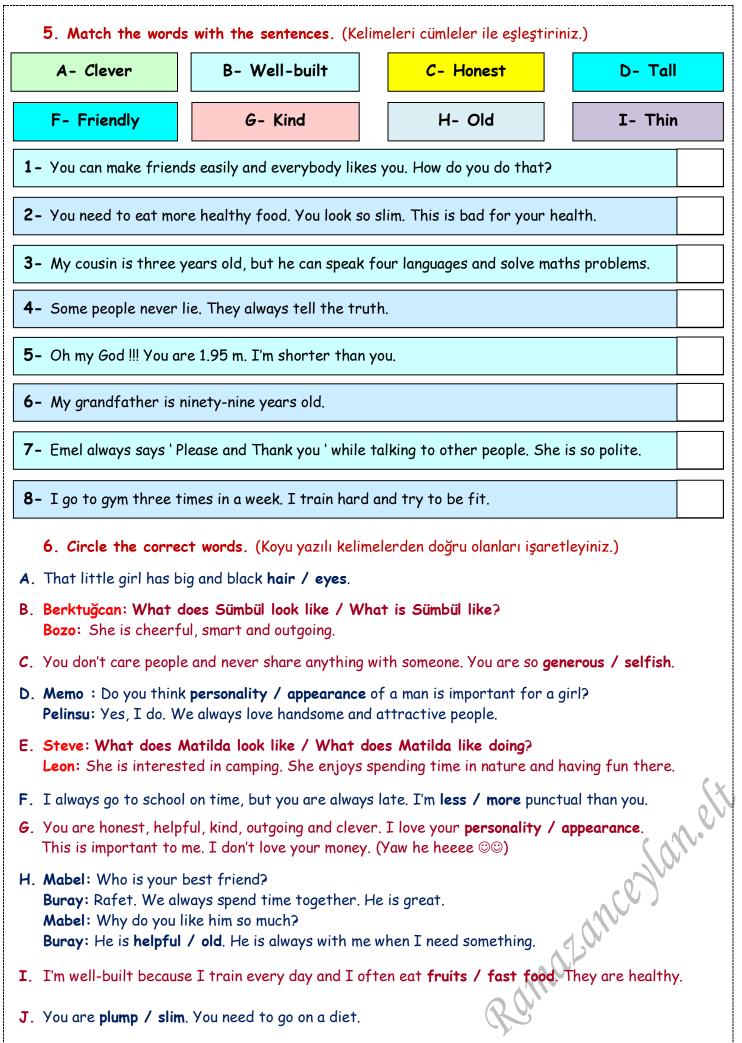

| 1. A | 2. A | 3. A | 4. P  | 5. P  | 6. A  |
|------|------|------|-------|-------|-------|
| 7. P | 8. A | 9. P | 10. A | 11. A | 12. P |

5. Match the words with the sentences. (Kelimeleri cümleler ile eşleştiriniz.)

| 1 5  | о т  | 2    |      | F N  | 2 II | 7 0 | 0 0  |
|------|------|------|------|------|------|-----|------|
| 1. F | 2. I | 3. A | 4. C | 5. D | 6. H | 1.6 | 8. B |
|      |      |      |      |      |      |     |      |

6. Circle the correct words. (Koyu yazılı kelimelerden doğru olanları işaretleyiniz.)

| A. | Eyes | B. What is Sümbül<br>like | C. Selfish | D. Appearance | E. What does Matilda<br>like doing |
|----|------|---------------------------|------------|---------------|------------------------------------|
| F. | More | G. Personality            | H. Helpful | I. Fruits     | J. Plump                           |