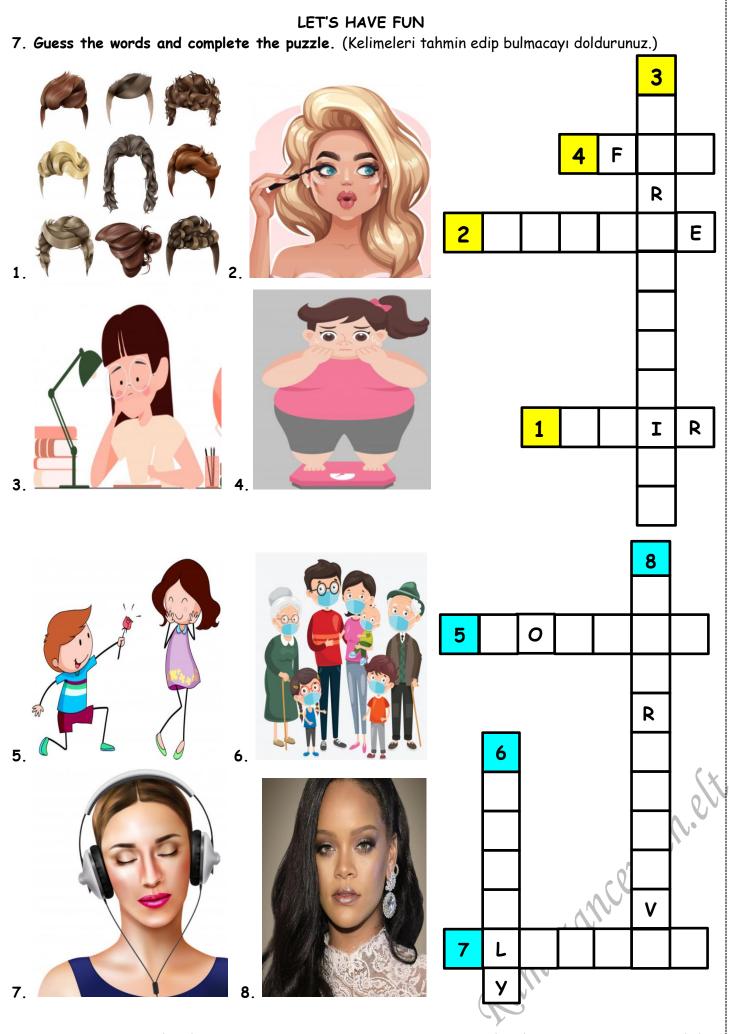

7. Guess the words and complete the puzzle. (Kelimeleri tahmin edip bulmacayı doldurunuz.)

| 1. Hair   | 2. Blonde | 3. Hardworking | 4. Fat        |
|-----------|-----------|----------------|---------------|
| 5. Polite | 6. Family | 7. Listen      | 8. Attractive |
|           |           | R              | amazanceyla   |