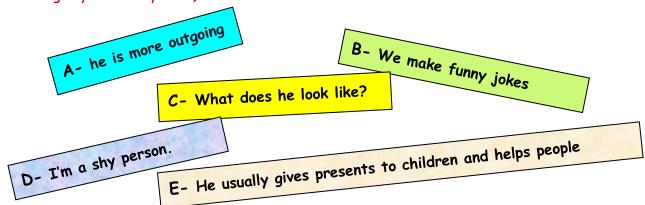

| 1-  | 2-  | 3- | 4-  | 5-         |
|-----|-----|----|-----|------------|
| 6-  | 7-  | 8- | 9-  | 10-        |
| 11- | 12- |    | 13- | <b>14-</b> |

2. Match the sentences with their meanings. (Cümleleri anlamları ile eşleştiriniz.)