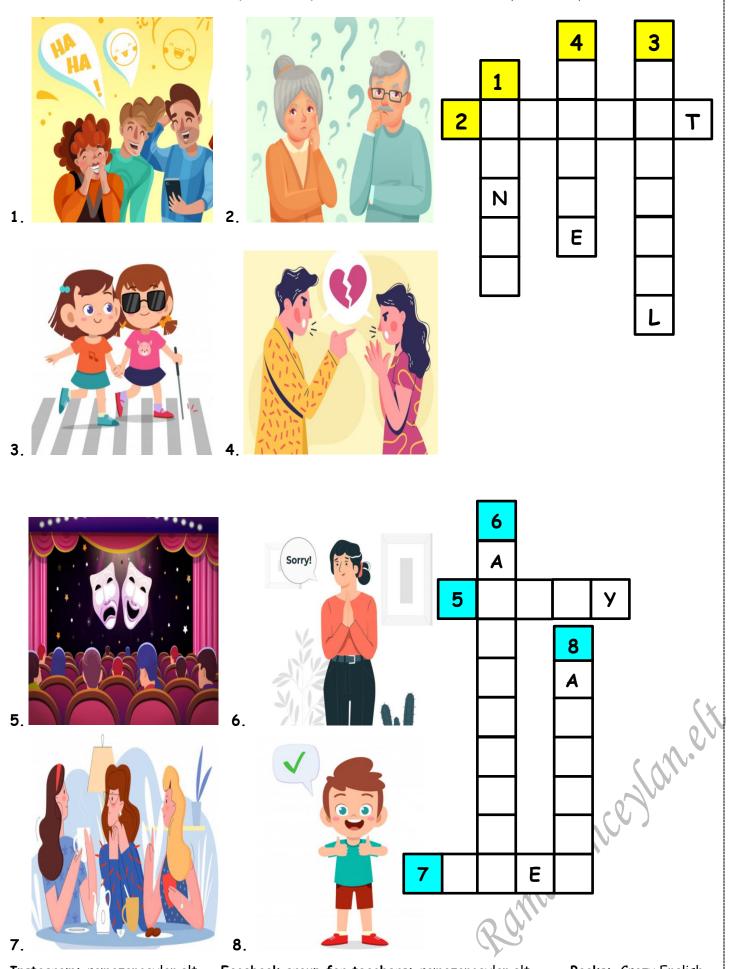

## LET'S HAVE FUN

7. Guess the words and complete the puzzle. (Kelimeleri tahmin edip bulmacayı doldurunuz.)

Instagram: ramazanceylan.elt Fo

Facebook group for teachers: ramazanceylan.elt

Books: Crazy English

7. Guess the words and complete the puzzle. (Kelimeleri tahmin edip bulmacayı doldurunuz.)

| 1. Funn  | ıy 2.            | Forget                  | 3. Helpful              | 4. Argue                         |
|----------|------------------|-------------------------|-------------------------|----------------------------------|
| 5. Play  | 6.               | Apologise               | 7. Meet                 | 8. Accept                        |
|          |                  |                         |                         | malancestan                      |
| Tustoone | m: ramazancevlan | olt - Faaabaak aroun fa | teachers: ramazancevlan | elt <b>Books</b> : Crazy Fnalish |