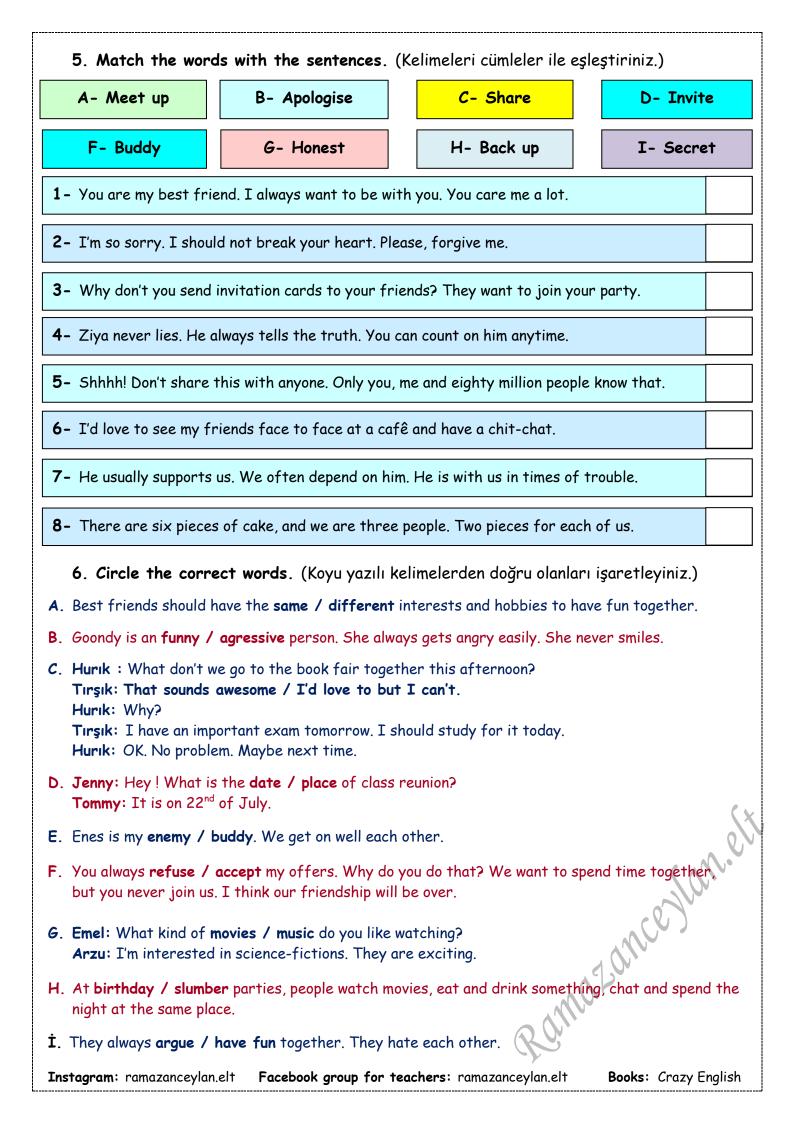

5. Match the words with the sentences. (Kelimeleri cümleler ile eşleştiriniz.)

| 1. F 2. B 3. D 4. G 5. I 6. A 7. H | 8. C |
|------------------------------------|------|
|------------------------------------|------|