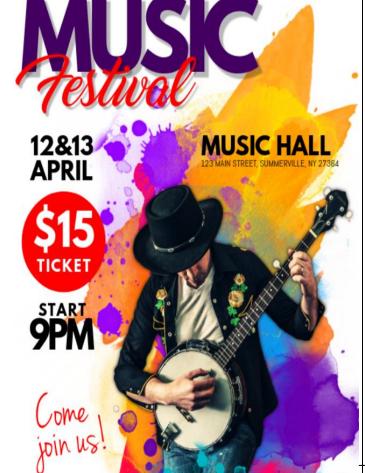

Instagram:ramazanceylan.elt

Facebook group for teachers :ramazanceylan.elt

Answer questions of 7-9 according to poster.

- 7. Which of the following question does NOT have an answer ?
- a. What kind of music can we listen?
- b. How long does the festival last?
- c. What is the adress?
- d. Where is the festival ?
- 8. There is NO information about\_ \_ \_ \_
- a. Time
- **b**. Date
- c. Contact number
- d. Place
- 9. Which of the following is CORRECT ?
- a. There are a lot of singers at the festival.
- b. You have to pay some money to join.
- c. The festival starts in the morning.
- **d**. Mostly families prefer attending the festival.

- 10. Which of the following is CORRECT?
- **a**. Good friends always tell the truth and they never share our secrets.
- Best friends are understanding. If you are angry - sad, they are always with you.
- c. Buddies are the people we like spending time with. We do everthing together.
- d. True friends may not be next to us. They may be far away but we know we can reach them whenever we want. They are not near us but they are inside of us.
- 11. Choose the WRONG synonym.
- a. Trust depend on rely on
- b. Have something in common have the same interests - hate each other
- c. Help support back up
- d. Buddy mate friend