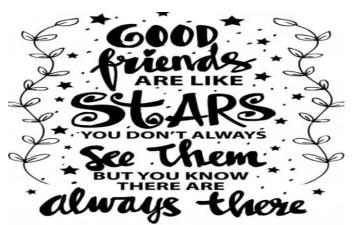

- 18. Which sentence is RELATED to picture?
- a. Best friends have something in common.
- **b**. True friends are kind and they always apologise when they make a mistake.
- c. Mates are with you in times of trouble.
- d. Good friends have fun together.