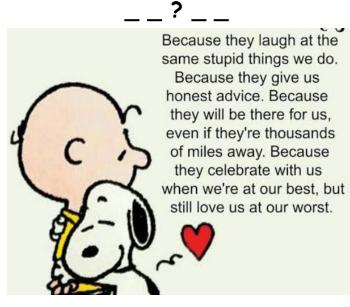

a. Cano b. Sabri

c. Jason d. Nihan

Class / Number :

Answer questions of 4-5 according to picture.

- 4. Which of the following personal trait of a friend is RELATED to the picture ?
  - a. Helpful b. Self centered
  - c. Adventurous d. Jealous 👞

5. Choose the best TITLE for the picture

- a. Why we hate liar friends
- b. How much we love our friends
- c. Who we like spending time with
- d. Why we need to have best friends

Selma: Listen, Şaban. Are you busy tonight? Şaban :