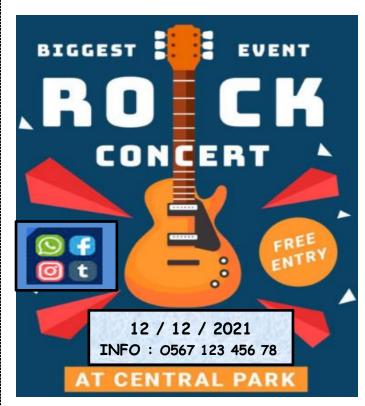

Instagram:ramazanceylan.elt

Facebook group for teachers :ramazanceylan.elt

Answer questions of 13-15 according to poster.

# 13. Which of the following is CORRECT?

- **a**. If you are interested in slow music, this concert is just for you.
- **b**. You need to pay some money and buy tickets to attend the concert.
- **c**. It is a public concert so the organizators are students.
- **d**. You can get more information buy using social media sites.

# 14. There is NO information about

- a. contact number b. date of event
- c. type of music d. time of concert
- 15. Which of the following can wee see at the concert ?

Instagram:ramazanceylan.elt

' I'm so excited because I'm going to see my old friends after a long time. We'll meet at 3, on Sunday, in Gold Cafe and chat, talk about past times and remember the old good days. They are all my school friends. We come together once a year.