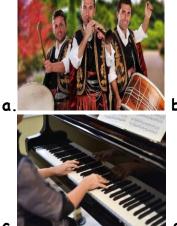

a. Cano b. Sabri

c. Jason d. Nihan

Class / Number :

Answer questions of 4-5 according to picture.

- 4. Which of the following personal trait of a friend is RELATED to the picture ?
  - a. Helpful b. Self centered
  - c. Adventurous d. Jealous 👞

5. Choose the best TITLE for the picture

- a. Why we hate liar friends
- b. How much we love our friends
- c. Who we like spending time with
- d. Why we need to have best friends

Selma: Listen, Şaban. Are you busy tonight? Şaban :