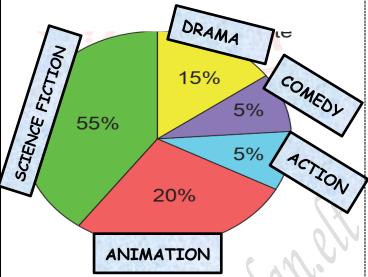

# 17. Which of the following is WRONG?

- a. People love animation more than drama.
- **b**. The most people prefer watching comedy.
- c. Comedy and action are the least.
- **d**. People enjoy sicence fiction more than other movie types.