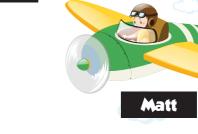

## 1. Write the words and match.





















These are cars.













This is a plane.







This is a boat.



This is a bike.







This is a bus.







This is a ship.







These are helicopters.









## 3. Look at the pictures and match.

Sue has got

the school bus

Anna can ride

a white helicopter

Nick is on

a plane

Mark has got

a purple bike

Eva likes driving

a motorbike

Matt can fly

her red car







Anna







## 4. Look, read and match.

A: How can I go to Eskişehir?

B: You can take a train.

A: How can I get to Antalya?

B: You can go by ship.

🔃 💈 A: How can I go to London?

B: You can take a plane.

A: How can I go to the museum?

B: You can go by bike.

5 A: How can I get to the bank?

B: You can take a bus.

6 A: How can I go to the shopping centre?

B: You can go by motorbike.



5. Look, read and complete.

UNIT 8
© TEAM elt publishing

## sea road bus stop air park garage









The motorbike is on the

The plane is in the .













6. Put the words into the correct column.

bus plane helicopter motorbike bike boat ship car

In the air

On the road

On the sea