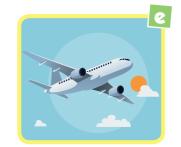

## 1. Write the words and match.

These are cars.

This is a plane.

This is a boat.

This is a bike.

This is a bus.

This is a ship.

These are helicopters.

## 4. Look, read and match.

A: How can I go to Eskişehir?

B: You can take a train.

A: How can I get to Antalya?

B: You can go by ship.

🔃 💈 A: How can I go to London?

B: You can take a plane.

A: How can I go to the museum?