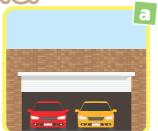

## 1. Write the words and match.

These are cars.

This is a plane.

This is a boat.

This is a bike.

This is a bus.

This is a ship.

These are helicopters.

## sea road bus stop air park garage

The motorbike is on the

The plane is in the .

6. Put the words into the correct column.

bus plane helicopter motorbike bike boat ship car

In the air

On the road

On the sea