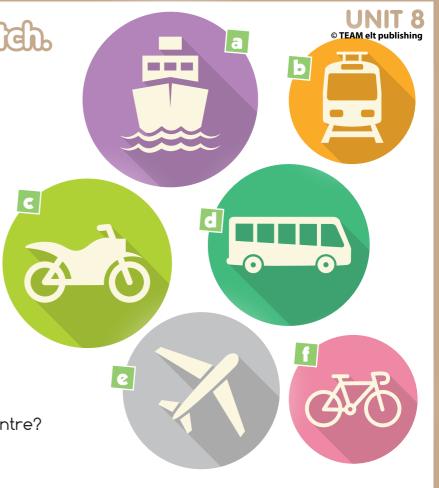

## 1. Write the words and match.

These are cars.

This is a plane.

This is a boat.

This is a bike.

This is a bus.

This is a ship.

These are helicopters.

## sea road bus stop air park garage

The motorbike is on the

The plane is in the .

6. Put the words into the correct column.

bus plane helicopter motorbike bike boat ship car

In the air

On the road

On the sea