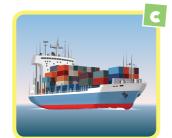

## 1. Write the words and match.

These are cars.

This is a plane.

This is a boat.

This is a bike.

This is a bus.

This is a ship.

These are helicopters.

## 4. Look, read and match.

A: How can I go to Eskişehir?

B: You can take a train.

A: How can I get to Antalya?

B: You can go by ship.

🔃 💈 A: How can I go to London?

B: You can take a plane.

A: How can I go to the museum?