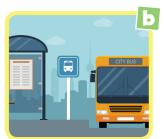

## 1. Write the words and match.

These are cars.

This is a plane.

This is a boat.

This is a bike.

This is a bus.

This is a ship.

These are helicopters.

B: You can go by bike.

5 A: How can I get to the bank?

B: You can take a bus.

6 A: How can I go to the shopping centre?

B: You can go by motorbike.

5. Look, read and complete.

UNIT 8
© TEAM elt publishing

## sea road bus stop air park garage

The motorbike is on the

The plane is in the .

6. Put the words into the correct column.

bus plane helicopter motorbike bike boat ship car

In the air

On the road

On the sea