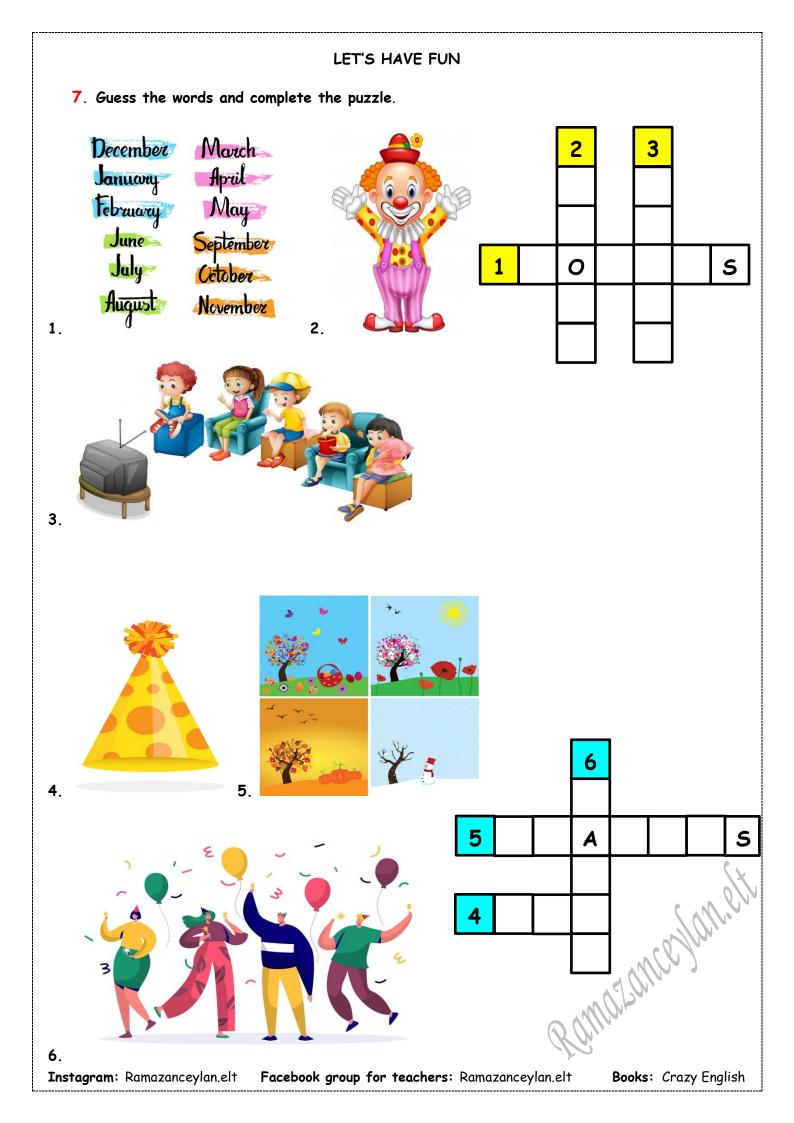

1. D 2. C 3. B 4. E 5. A

6. Choose the correct options.

1. D 2. B 3. D 4. A 5. B 6. C 7. D

7. Guess the words and complete the puzzle.

1. Months2. Clown3. Watch4. Hat5. Seasons6. Party

NOT: Quizde toplam 101 puan var. Bir puan benden bonus olsun 😊