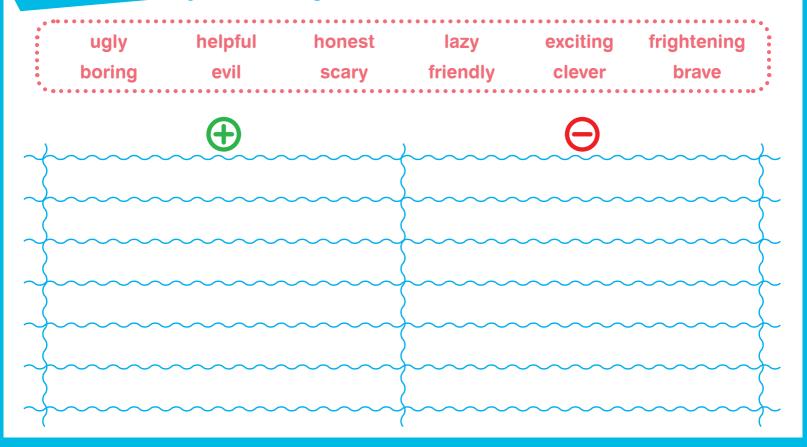

## 1. Read and match.







## 2. Read and put the adjectives in the correct columner TEAM elt publishing



## 3. Look, read and write.

- 1. Sally thinks animations are ......
- 2. Emma thinks ..... movies are frightening.
- 3. Richard thinks science fiction movies are
- 4. Sally and Emma think comedies are

.....

- 5. Richard thinks ..... are funny.
- 6. David thinks ..... are boring.
- David and Emma think ..... are exciting.
- 8. Sally thinks horror movies are

.....



## 4. Look, read and write.



| Pam : I'm very bored, Sam.                                       |                 |
|------------------------------------------------------------------|-----------------|
| Sam: (1) go to the cinema today. There are lots of great movies  | tickets         |
| (2) this week.                                                   | Where           |
| <b>Pam :</b> That (3) good.