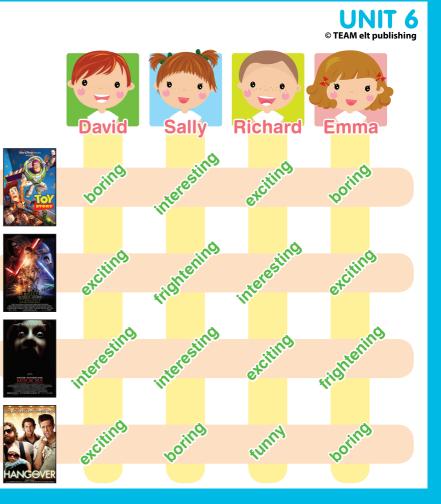

## 3. Look, read and write.

- 1. Sally thinks animations are ......
- 2. Emma thinks ..... movies are frightening.
- 3. Richard thinks science fiction movies are
- 4. Sally and Emma think comedies are

.....

- 5. Richard thinks ..... are funny.
- 6. David thinks ..... are boring.
- David and Emma think ..... are exciting.
- 8. Sally thinks horror movies are

.....