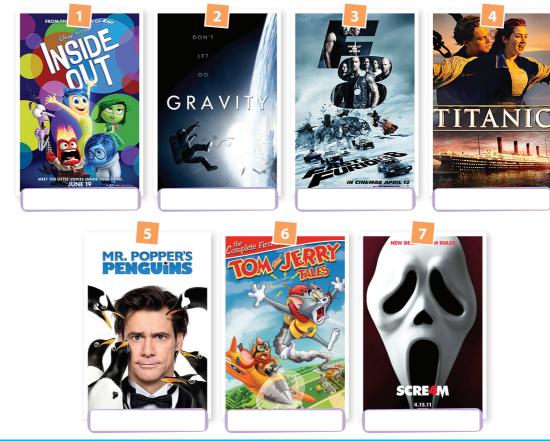

## 1. Read and match.







## 2. Read and put the adjectives in the correct columner TEAM elt publishing



## 3. Look, read and write.

- 1. Sally thinks animations are ......
- 2. Emma thinks ..... movies are frightening.
- 3. Richard thinks science fiction movies are
- 4. Sally and Emma think comedies are

.....

- 5. Richard thinks ..... are funny.
- 6. David thinks ..... are boring.
- David and Emma think ..... are exciting.
- 8. Sally thinks horror movies are

.....



## 4. Look, read and write.



| Pam : I'm very bored, Sam.                                       |                 |
|------------------------------------------------------------------|-----------------|
| Sam: (1) go to the cinema today. There are lots of great movies  | tickets         |
| (2) this week.