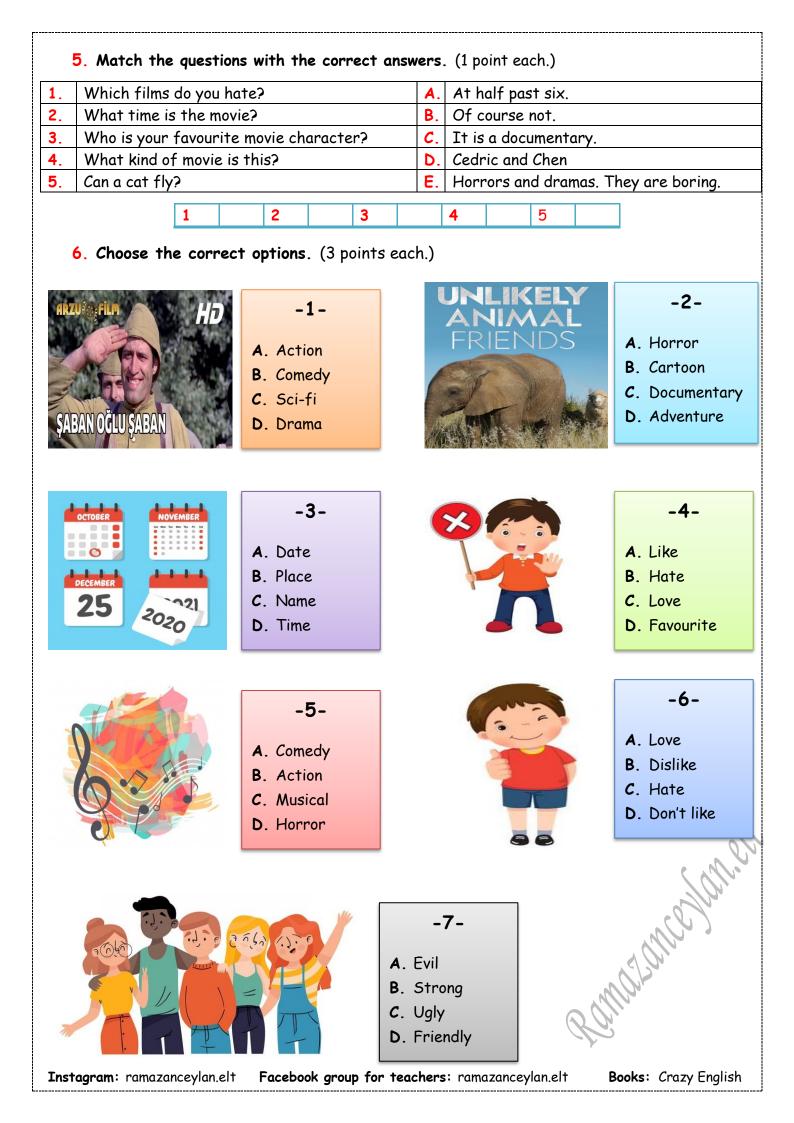

7. Guess the words and complete the puzzle.

|            |     |                     |        |      |              |             |                   | -    |      | SWER  |              | ЕУ      |        |      |   |             |     |   |      |     |
|------------|-----|---------------------|--------|------|--------------|-------------|-------------------|------|------|-------|--------------|---------|--------|------|---|-------------|-----|---|------|-----|
| 1.         | Ma  | tch 1               | the co | orre | ct wo        | rds         | with <sup>·</sup> | the  | pict | tures | •            |         |        |      |   |             |     |   |      |     |
| 1.         | Μ   |                     | . G    |      | 3.           | F           | 4                 | . A  |      | 5     | <b>5</b> . B |         |        | 6. E |   | 7.          | L   |   | 1    |     |
| 8.         | D   | 9                   | ). Н   |      | 10.          | Κ           | 1                 | 1.   | 0    | 1     | 2.           | С       |        | 13.  | İ | 14          | •   | Ν | 15.  | J   |
| 2.         | Ma  | t <mark>ch</mark> t | the se | ente | nces         | with        | their             | ' me | anii | ngs.  |              |         |        |      |   |             |     |   |      |     |
| 1          | D   | 2                   | С      | 3    | Α            | 4           | В                 | 5    | E    |       |              |         |        |      |   |             |     |   |      |     |
| 3.         | Ma  | t <mark>ch</mark> 1 | the se | ente | nces         | with        | the               | movi | es.  |       |              |         |        |      |   |             |     |   |      |     |
| 1.         |     | 2                   | 2.     | С    |              | 3.          | A                 | 4    | •    | В     |              |         |        |      |   |             |     |   |      |     |
| <b>4</b> . |     |                     | sente  |      | s into       |             | rect              | plac | es   | of co | onve         | ersatio | on.    |      |   |             |     |   |      |     |
| 1.         | D   | 2.                  | . U    | 3.   |              | 4.          | L                 |      |      |       |              |         |        |      |   |             |     |   |      |     |
| 5.         |     |                     | he qu  |      |              |             |                   | rrec |      |       | s.           |         |        | 1    |   |             |     |   |      |     |
|            | 1.  | =                   | 2      | 2. A |              | 3           | . D               |      | 4    | . C   |              | 5.      | В      |      |   |             |     |   |      |     |
| 6.         | Cho | ose                 | the c  | orre | ect op       | otion       | <b>S</b> .        |      |      |       |              |         |        |      |   |             |     |   |      |     |
| 1.         | В   | 2.                  | С      | 3.   | Α            | 4.          | В                 | 5.   | С    |       | 6.           | A 7     | 7. D   |      |   |             |     |   |      |     |
| 8.         | Gue | ss t                | he wo  | rds  | and          | comp        | lete              | the  | puz  | zle.  |              |         |        |      |   |             |     |   |      |     |
| 1.         | Dis | ike                 |        |      | 2. V         | 'et         |                   |      |      | 3.    | Ci           | nema    |        |      |   |             |     |   |      |     |
| 4.         | Bec | utifu               | ll.    |      | <b>5</b> . S | tron        | 9                 |      |      | 6.    | Cl           | imb     |        |      |   |             |     |   |      |     |
| N          | OT: | Qu                  | izde 1 | topl | lam 1        | 01 <u>1</u> | ouan              | var  | : B  | ir pu | an           | bend    | len bo |      |   |             |     |   |      | 10° |
|            |     |                     |        |      |              |             |                   |      |      |       |              |         |        |      | R | aller aller | 222 |   | 2002 |     |