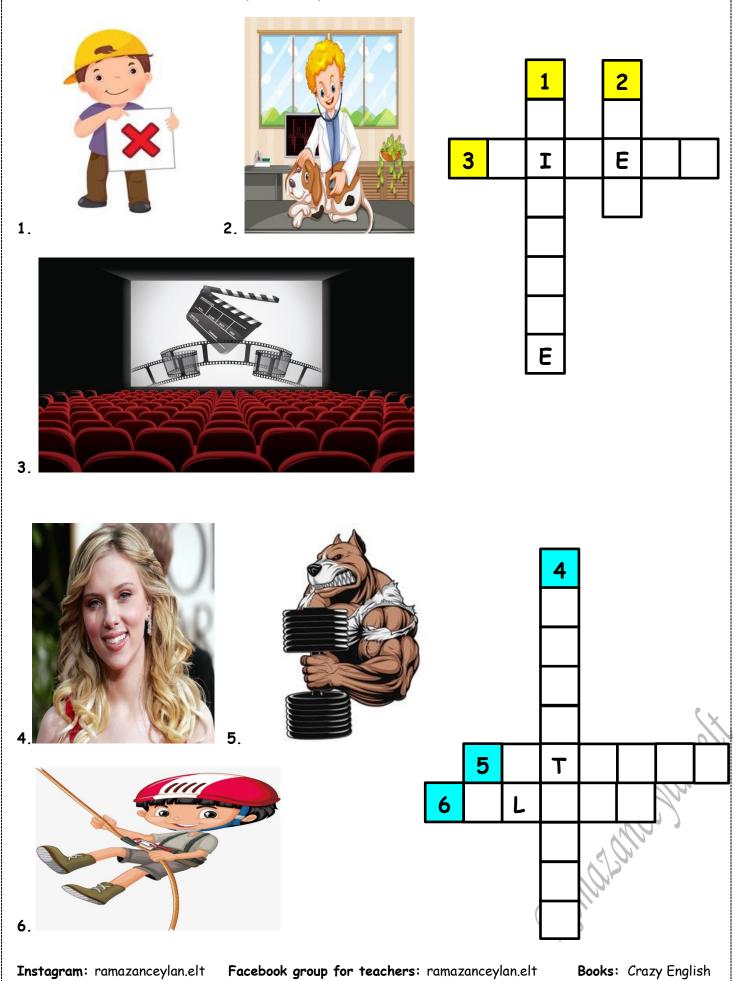

7. Guess the words and complete the puzzle.

|            |     |                     |        |      |              |             |                   | -    |      | SWER  |              | ЕУ      |        |      |   |             |     |   |      |     |
|------------|-----|---------------------|--------|------|--------------|-------------|-------------------|------|------|-------|--------------|---------|--------|------|---|-------------|-----|---|------|-----|
| 1.         | Ma  | tch 1               | the co | orre | ct wo        | rds         | with <sup>·</sup> | the  | pict | tures | •            |         |        |      |   |             |     |   |      |     |
| 1.         | Μ   |                     | . G    |      | 3.           | F           | 4                 | . A  |      | 5     | <b>5</b> . B |         |        | 6. E |   | 7.          | L   |   | 1    |     |
| 8.         | D   | 9                   | ). Н   |      | 10.          | Κ           | 1                 | 1.   | 0    | 1     | 2.           | С       |        | 13.  | İ | 14          | •   | Ν | 15.  | J   |
| 2.         | Ma  | t <mark>ch</mark> t | the se | ente | nces         | with        | their             | ' me | anii | ngs.  |              |         |        |      |   |             |     |   |      |     |
| 1          | D   | 2                   | С      | 3    | Α            | 4           | В                 | 5    | E    |       |              |         |        |      |   |             |     |   |      |     |
| 3.         | Ma  | t <mark>ch</mark> 1 | the se | ente | nces         | with        | the               | movi | es.  |       |              |         |        |      |   |             |     |   |      |     |
| 1.         |     | 2                   | 2.     | С    |              | 3.          | A                 | 4    | •    | В     |              |         |        |      |   |             |     |   |      |     |
| <b>4</b> . |     |                     | sente  |      | s into       |             | rect              | plac | es   | of co | onve         | ersatio | on.    |      |   |             |     |   |      |     |
| 1.         | D   | 2.                  | . U    | 3.   |              | 4.          | L                 |      |      |       |              |         |        |      |   |             |     |   |      |     |
| 5.         |     |                     | he qu  |      |              |             |                   | rrec |      |       | s.           |         |        | 1    |   |             |     |   |      |     |
|            | 1.  | =                   | 2      | 2. A |              | 3           | . D               |      | 4    | . C   |              | 5.      | В      |      |   |             |     |   |      |     |
| 6.         | Cho | ose                 | the c  | orre | ect op       | otion       | <b>S</b> .        |      |      |       |              |         |        |      |   |             |     |   |      |     |
| 1.         | В   | 2.                  | С      | 3.   | Α            | 4.          | В                 | 5.   | С    |       | 6.           | A 7     | 7. D   |      |   |             |     |   |      |     |
| 8.         | Gue | ss t                | he wo  | rds  | and          | comp        | lete              | the  | puz  | zle.  |              |         |        |      |   |             |     |   |      |     |
| 1.         | Dis | ike                 |        |      | 2. V         | 'et         |                   |      |      | 3.    | Ci           | nema    |        |      |   |             |     |   |      |     |
| 4.         | Bec | utifu               | ll.    |      | <b>5</b> . S | tron        | 9                 |      |      | 6.    | Cl           | imb     |        |      |   |             |     |   |      |     |
| N          | OT: | Qu                  | izde 1 | topl | lam 1        | 01 <u>1</u> | ouan              | var  | : B  | ir pu | an           | bend    | len bo |      |   |             |     |   |      | 10° |
|            |     |                     |        |      |              |             |                   |      |      |       |              |         |        |      | R | aller aller | 222 |   | 2002 |     |