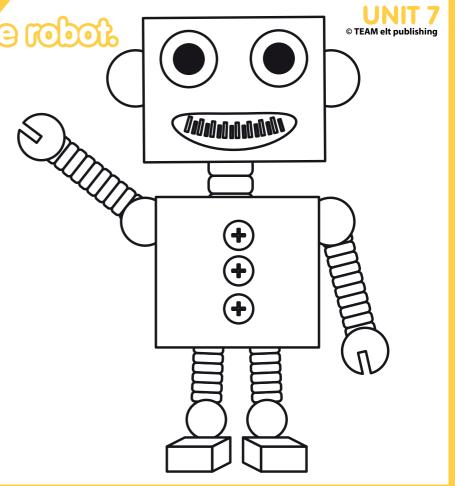

## 3. Look, read and match.

Six arms and three mouths

Two ears and five legs

Two arms and seven legs

Two heads and four legs

One eye and six arms

Five eyes and two ears

4. Read and color the robot.

body: blue

legs: pink

mouth: yellow

feet: brown

hands: green

ears: orange

arms: red