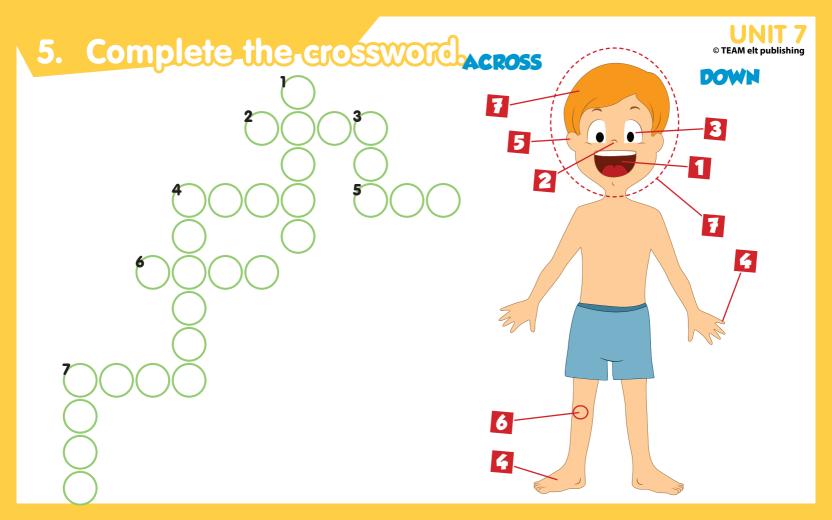

## 1. Look at the letters. Write the words.

© TEAM elt publishing

1

2

3

4

5

rma