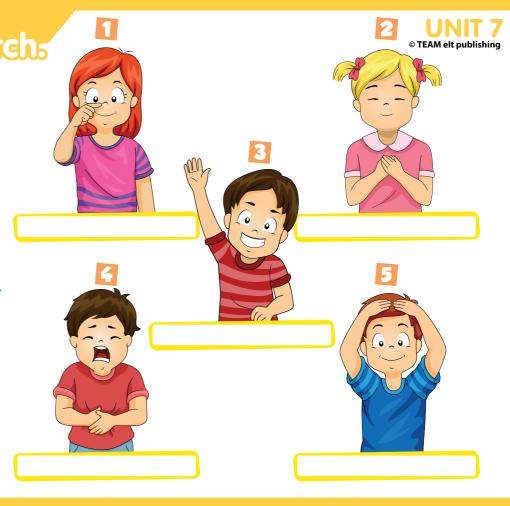

4muho

9

ahdn

2. Read and match:

Touch your head.

Open your mouth.

Point to your nose.

Close your eyes.

Raise your hand.